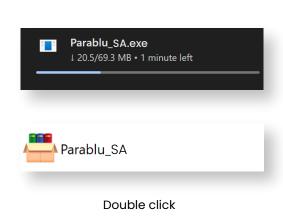

### Adding a server for backup

- Next login to the Windows server that you just configured.
- Login to the Parablu portal using a browser & download the server backup agent.
- Once you download the agent to your Windows server, double-click the downloaded agent.
- Wait a few minutes for the login ID and password screen to appear.