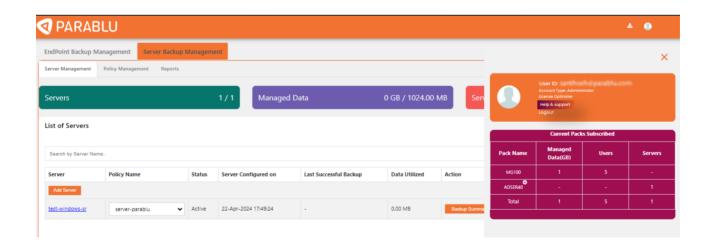

### Adding a server for backup

- Next login to the Windows server that you just configured.
- Login to the Parablu portal using a browser & download the server backup agent.
- Once you download the agent to your Windows server, double-click the downloaded agent.
- Wait a few minutes for the login ID and password screen to appear.

- Enter your email ID and your new password to register your laptop/PC to the Parablu portal.
- Click on "Login".
- After your laptop/PC gets Registered, the backup will start automatically.

- Follow the steps above for each server you wish to add for backup.
- If the backup needs to be suspended temporarily for any server, select the "No Backup" policy against that server name & click the "Apply" button to confirm the policy change.