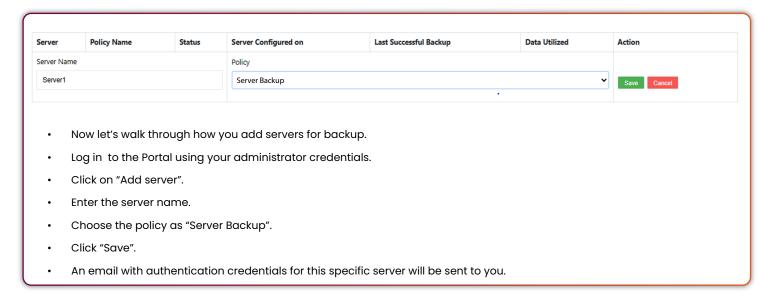

### Adding a server for backup

- Next login to the Windows server that you just configured.
- Login to the Parablu portal using a browser & download the server backup agent.
- Once you download the agent to your Windows server, double-click the downloaded agent.
- Wait a few minutes for the login ID and password screen to appear.

- Enter your email ID and your new password to register your laptop/PC to the Parablu portal.
- Click on "Login".
- After your laptop/PC gets Registered, the backup will start automatically.

- Follow the steps above for each server you wish to add for backup.
- If the backup needs to be suspended temporarily for any server, select the "No Backup" policy against that server name & click the "Apply" button to confirm the policy change.