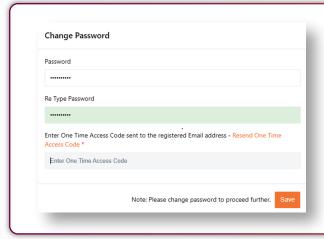

- The first time you login, you will need to change the given temporary password.
- Create a strong password, input the MFA
  (Multi- Factor Authentication) code from
  your email and save it by clicking on "Save".
- After saving, an automatic logout occurs.
- Log in again with your new password.