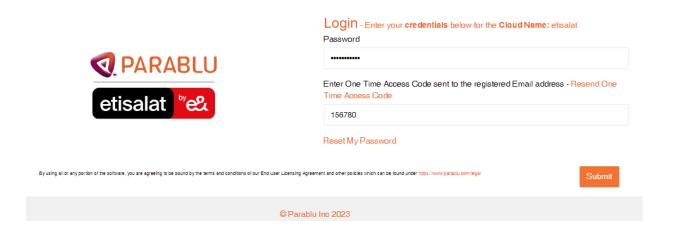

- If you have received this email, congratulations! You are the Parablu Administrator for your organization!
- Use the temporary credentials to log in at the URL provided.
- · Enter your email as the Login ID.
- Input the Password and MFA (Multi Factor Authentication) code from the email.

- The first time you login, you will need to change the given temporary password.
- Create a strong password, input the MFA
  (Multi- Factor Authentication) code from
  your email and save it by clicking on "Save".
- After saving, an automatic logout occurs.
- Log in again with your new password.