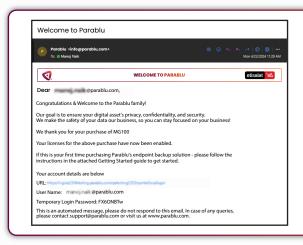

#### Starting your access to the management portal

- When Parablu sets up your organization's Bluvault account, they'll make an Administrator login ID.
- Parablu will use the email of the person who signed up for the service.
- An email with temporary login details will be sent to this Administrator.
- The email will also contain details for accessing the BluVault Administration Portal.

- If you have received this email, congratulations! You are the Parablu Administrator for your organization!
- Use the temporary credentials to log in at the URL provided.
- · Enter your email as the Login ID.
- Input the Password and MFA (Multi Factor Authentication) code from the email.