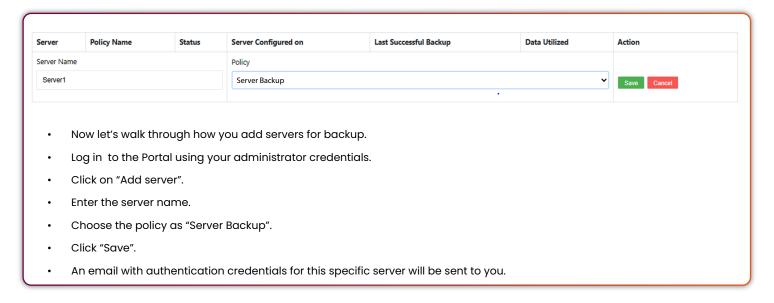

# Adding a server for backup

- Next login to the Windows server that you just configured.
- Login to the Parablu portal using a browser & download the server backup agent.
- Once you download the agent to your Windows server, double-click the downloaded agent.
- Wait a few minutes for the login ID and password screen to appear.

- Enter your email ID and your new password to register your laptop/PC to the Parablu portal.
- Click on "Login".
- After your laptop/PC gets Registered, the backup will start automatically.

- Follow the steps above for each server you wish to add for backup.
- If the backup needs to be suspended temporarily for any server, select the "No Backup" policy against that server name & click the "Apply" button to confirm the policy change.