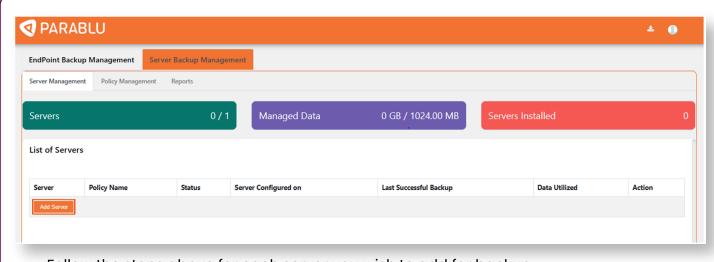

- Enter your email ID and your new password to register your laptop/PC to the Parablu portal.
- Click on "Login".
- After your laptop/PC gets Registered, the backup will start automatically.

- Follow the steps above for each server you wish to add for backup.
- If the backup needs to be suspended temporarily for any server, select the "No Backup" policy against that server name & click the "Apply" button to confirm the policy change.