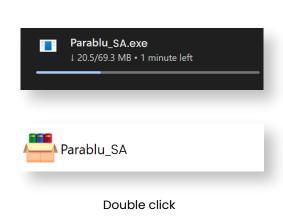

# Adding a server for backup

- Next login to the Windows server that you just configured.
- Login to the Parablu portal using a browser & download the server backup agent.
- Once you download the agent to your Windows server, double-click the downloaded agent.
- Wait a few minutes for the login ID and password screen to appear.