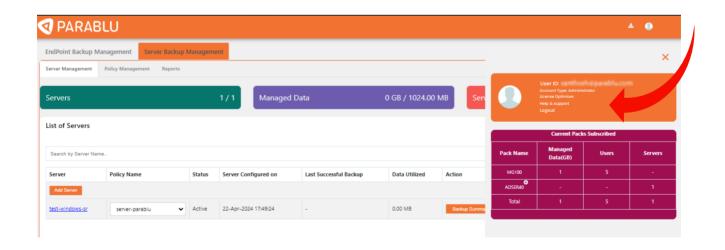

### Seeking help?

Click on 'Help & support' to reach our dedicated support team.

Need more details? Navigate easily by clicking on "Demo Videos" or "Help Articles."