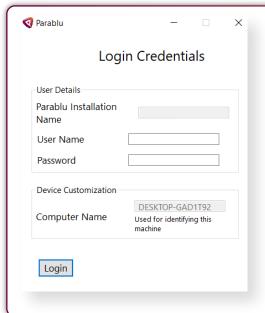

- Enter your email ID and your new password to register your laptop/PC to the Parablu portal.
- Click on "Login".
- After your laptop/PC gets Registered, the backup will start automatically.

- Follow the steps above for each server you wish to add for backup.
- If the backup needs to be suspended temporarily for any server, select the "No Backup" policy against that server name & click the "Apply" button to confirm the policy change.